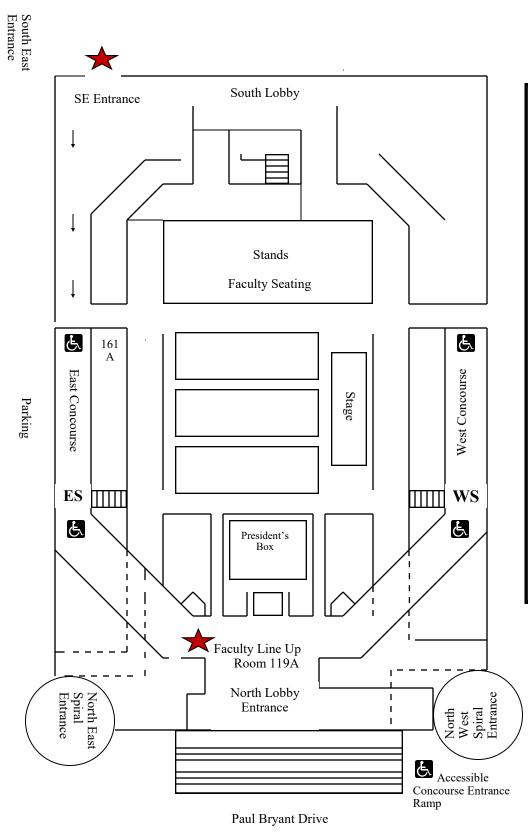

## The University of Alabama Commencement Coleman Coliseum

Faculty who are attending the ceremony and participating in the faculty processional should enter Coleman Coliseum through the Southeast entrance and proceed to room 119A (both locations marked by a star).